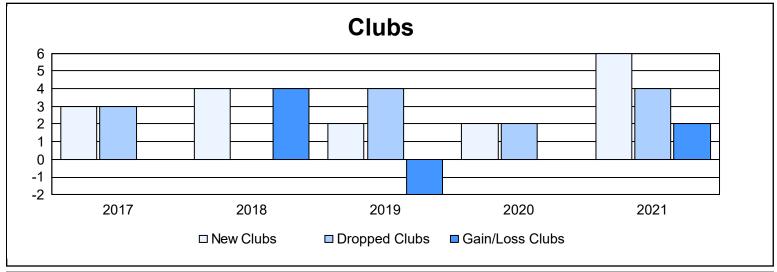

District B 6 As of June 2021 Cumulative

| Year      | New<br>Clubs | Dropped<br>Clubs | Gain/<br>Loss<br>Clubs | New<br>Members | Charter<br>Members | Reinstate<br>Members | Transfer<br>Members | Total<br>Member<br>Added | Total<br>Members<br>Dropped | Gain/<br>Loss<br>Members |
|-----------|--------------|------------------|------------------------|----------------|--------------------|----------------------|---------------------|--------------------------|-----------------------------|--------------------------|
| 2016-2017 | 3            | 3                | 0                      | 165            | 76                 | 26                   | 1                   | 268                      | 188                         | 80                       |
| 2017-2018 | 4            | 0                | 4                      | 150            | 87                 | 8                    | 8                   | 253                      | 217                         | 36                       |
| 2018-2019 | 2            | 4                | -2                     | 71             | 43                 | 9                    | 3                   | 126                      | 234                         | -108                     |
| 2019-2020 | 2            | 2                | 0                      | 123            | 37                 | 11                   | 10                  | 181                      | 170                         | 11                       |
| 2020-2021 | 6            | 4                | 2                      | 153            | 112                | 42                   | 1                   | 308                      | 232                         | 76                       |
| Average   | 3            | 3                | 1                      | 132            | 71                 | 19                   | 5                   | 227                      | 208                         | 19                       |